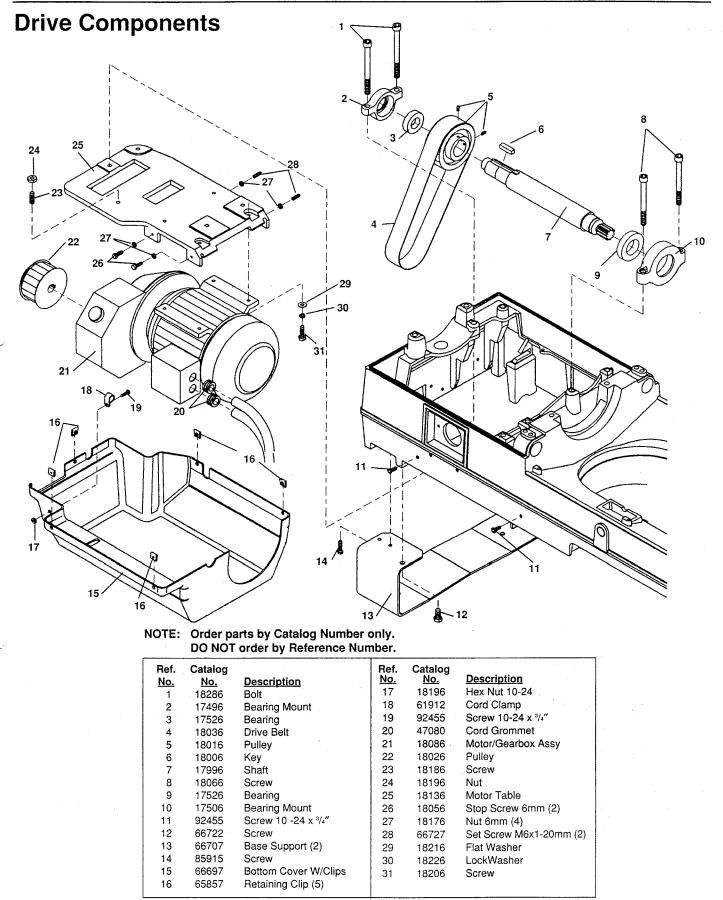

g<br>No. | Description            |
|-------------|----------------|------------------------|
| 1           | 30306          | Foot Switch Assembly   |
| 2           | 54177          | Strain Relief          |
| 3           | 45420          | Screw 10 - 24 x 3/8"   |
| 4           | 66717          | Retainer Plate         |
| 5           | 46985          | Ext. Tooth Lock Washer |
| 6           | 16906          | Screw                  |
| 7           | 66712          | Mounting Plate         |
| 8           | 17936          | Relay                  |
| 9           | 17416          | Switch Assy w/Knob     |
| 10          | 59702          | Switch Knob            |
| 11          | 66702          | Switch Plate           |

# Wiring Diagram

4



Ridge Tool Company/Elyria, Ohio, U.S.A.

3



Ridge Tool Company/Elyria, Ohio, U.S.A.

#### Carriage and Oiling System



| Model MJ Oil Pump | _   |
|-------------------|-----|
| 1                 | Ren |

| Ref.<br>No. | Catalog<br>No. | Description                      |
|-------------|----------------|----------------------------------|
|             | 18296          | Model MJ Oil Pump LS             |
| 1           | 87945          | Right Angle Fitting (2)          |
|             |                |                                  |
| 2<br>3      | 62047          | Reducing Bushing (2)             |
|             | 33442          | Valve Body                       |
| 4           | 33457          | Gasket (2)                       |
| 5           | 33452          | Valve Body Assembly              |
| 6           | 61997