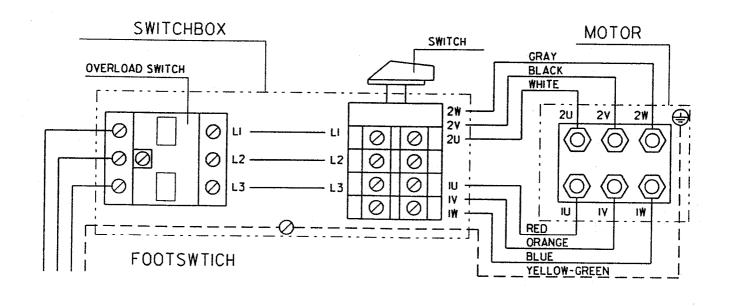

### **Electrical Components**

| NOTE: | Order parts by Catalog Number only. |
|-------|-------------------------------------|
|       | DO NOT order by Reference Number.   |

| Ref.<br>No. | Catalog<br>No. | Description            |
|-------------|----------------|------------------------|
| 1           | 30306          | Foot Switch Assembly   |
| 2           | 54177          | Strain Relief          |
| 3           | 45420          | Screw 10 - 24 x 3/8"   |
| 4           | 66717          | Retainer Plate         |
| 5           | 46985          | Ext. Tooth Lock Washer |
| 6           | 16906          | Screw                  |
| 7           | 66712          | Mounting Plate         |
| 8           | 17936          | Relay                  |
| 9           | 17416          | Switch Assy w/Knob     |
| 10          | 59702          | Switch Knob            |
| 11          | 66702          | Switch Plate           |

# Wiring Diagram

4

Ridge Tool Company/Elyria, Ohio, U.S.A.

3

Ridge Tool Company/Elyria, Ohio, U.S.A.