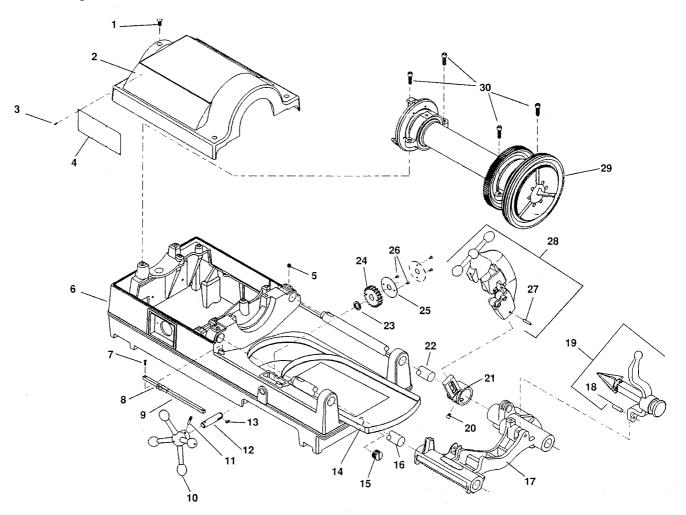

### **Main Components**

NOTE: Order parts by Catalog Number only. DO NOT order by Reference Number.

| Ref.<br><u>No.</u> | Catalog<br><u>No.</u> | Description          | Ref.<br><u>No.</u> | Catalog<br><u>No.</u> | Description              |  |
|--------------------|-----------------------|----------------------|--------------------|-----------------------|--------------------------|--|
| 1                  | 46760                 | Screw (3)            | 16                 | 45440                 | Front Support Bar        |  |
| 2                  | 62062                 | Top Cover            | 17                 | 62057                 | Carriage Assembly        |  |
| 3                  | 85920                 | Pop Rivet (8)        | 18                 | 47065                 | Hinge Pin                |  |
| 4                  | 88690                 | Warning Plate        | 19                 | 42365                 | 341 Reamer Assembly      |  |
| 5                  | 46800                 | Set Screw (2)        | 20                 | 44930                 | Stop Screw               |  |
| 6                  | 61952                 | Base                 | 21                 | 43690                 | Cutter Arm               |  |
| 7                  | 45615                 | Screw (2)            | 22                 | 45220                 | Rear Support Bar         |  |
| 8                  | 47110                 | Indicator Slide      | 23                 | 47145                 | Spacer                   |  |
| 9                  | 47105                 | Indicator Bar        | 24                 | 45430                 | Pinion Gear              |  |
| 10                 | 46510                 | Handwheel            | 25                 | 47120                 | Lock Plate               |  |
| 11                 | 47165                 | Pin                  | 26                 | 46785                 | Screw 10 - 32 x 3/8" (2) |  |
| 12                 | 47115                 | Pinion Shaft         | 27                 | 47135                 | Stop Pin                 |  |
| 13                 | 46930                 | Key ³/16″ Sq. x 1/2″ | 28                 | 42390                 | 820 Cutter Assembly      |  |
| 14                 | 43355                 | Chip Tray            | 29                 | 47585                 | Drive Shaft Assembly     |  |
| 15                 | 48337                 | Drain Plug           | 30                 | 46745                 | Screw                    |  |