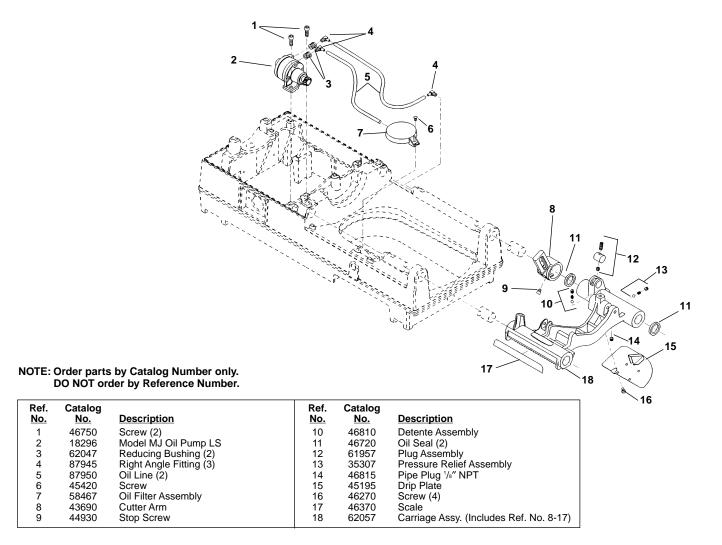

#### Carriage and Oiling System

| Model MJ Oil Pump | _   |
|-------------------|-----|
| 1                 | Ren |

| Ref.<br>No. | Catalog<br>No. | Description                      |
|-------------|----------------|----------------------------------|
|             | 18296          | Model MJ Oil Pump LS             |
| 1           | 87945          | Right Angle Fitting (2)          |
|             |                |                                  |
| 2<br>3      | 62047          | Reducing Bushing (2)             |
|             | 33442          | Valve Body                       |
| 4           | 33457          | Gasket (2)                       |
| 5           | 33452          | Valve Body Assembly              |
| 6           | 61997          | Retaining Ring                   |
| 7           | 62002          | Gerotor Housing                  |
| 8           | 75782          | Gerotor Set LS                   |
| 9           | 33477          | O-Ring                           |
| 10          | 62012          | Pump Body                        |
| 11          | 45150          | Lock Washer (3)                  |
| 12          | 62017          | Screw (3)                        |
| 13          | 61972          | Bushing                          |
| 14          | 33472          | Oil Seat                         |
| 15          | 61982          | Pump Shaft                       |
| 16          | 26907          | Drive Pin                        |
| 17          | 61977          | Pump Repair Kit (Includes        |
|             | 01011          | Ref. No. 4-6, 9, 13, 14, and 16) |